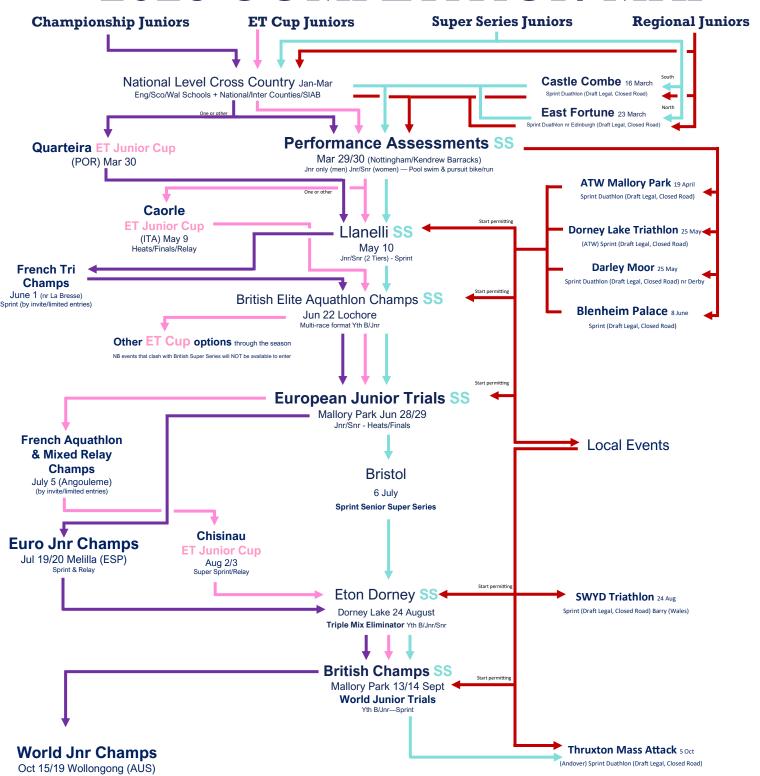

## **British Triathlon**

## 2025 COMPETITION MAP

## Notes

- 1. SS denotes Super Series event, format and age group are also noted
- 2. Events listed for regional athletes are either TE/TS/WT champs or qualification races for Euro and World age group champs, please also look to local events
- 3. Events in bold type are linked to a  $\underline{\text{selection policy}}$
- 4. For more information e.g., on how athlete groups are defined, format of Aquathlons, etc., see 'Racing Explained' which is found on the same page as this map
- 5. Cross Country events are an important preparation tool but care should be taken not to over-race, especially through March