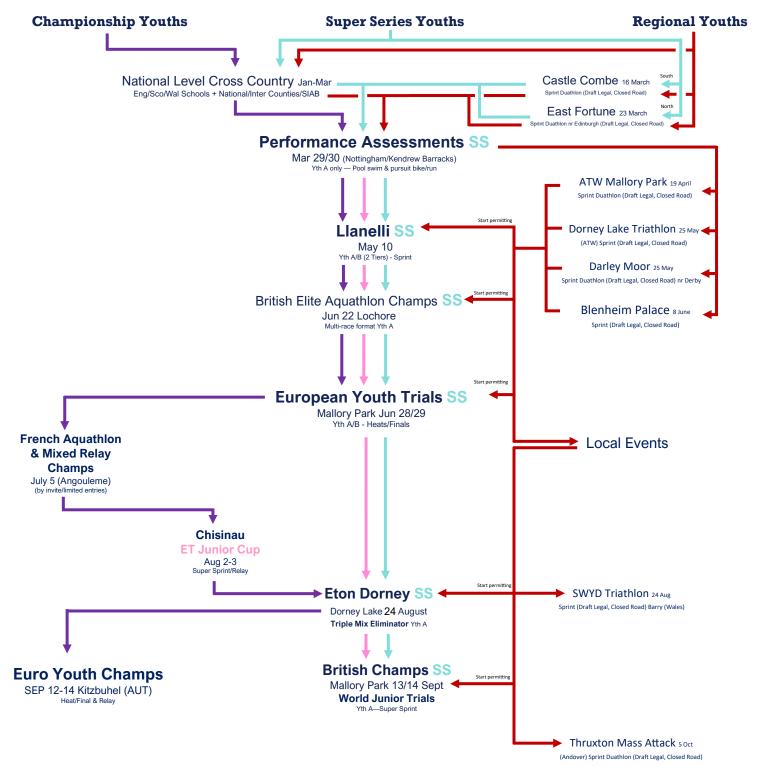

## **British Triathlon**

## 2025 COMPETITION MAP

## Note

- 1. SS denotes Super Series event, format and age group are also noted
- 2. Events listed for regional athletes are either TE/TS/WT champs or qualification races for Euro and World age group champs, please also look to local events
- 3. Events in bold type are linked to a  $\underline{\text{selection policy}}$
- 4. For more information e.g., on how athlete groups are defined, format of Aquathlons, etc., see 'Racing Explained' which is found on the same page as this map
- 5. Cross Country events are an important preparation tool but care should be taken not to over-race, especially through March